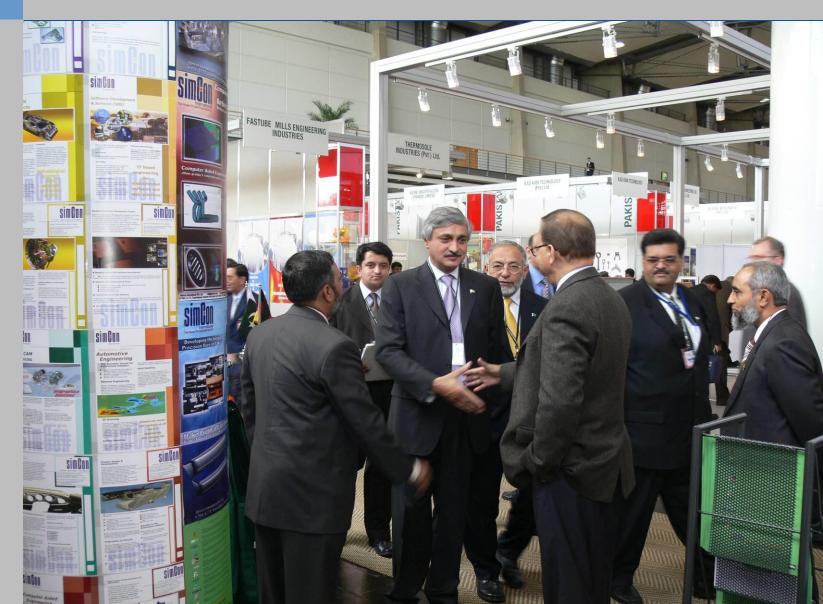

### **EXECUTIVE TEAM**

### RASTGAR BOCHUM CHAMBER LENDS SUPPORT

## RASTGAR W. SCHROEDER & BOCHUM CHAMBER SECY. GENERAL

OCT 10, 2004: PRIME MINISTER SHAUKAT AZIZ AND H.E. GERHARD OF FEDERAL REPUBLIC OF GERMANY, SEEING RASTGAR