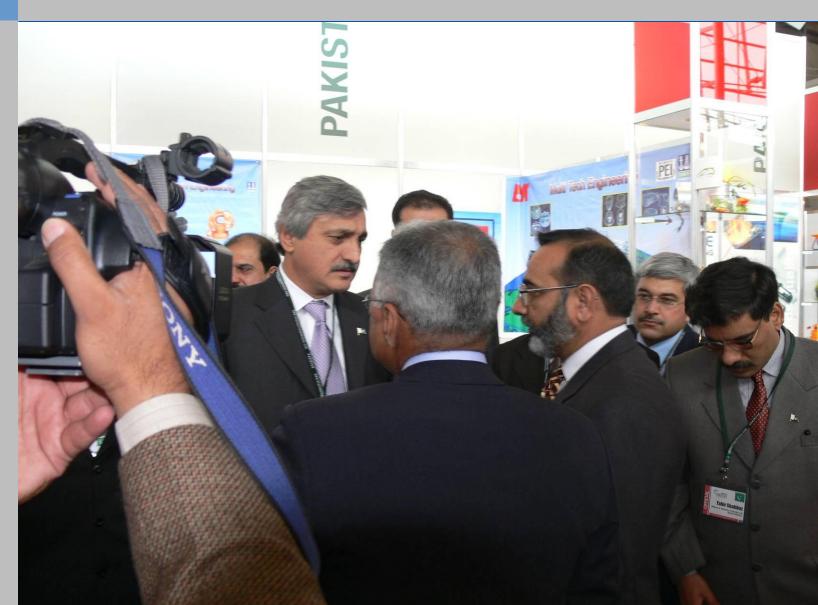

### RASTGAR BOCHUM CHAMBER LENDS SUPPORT

## RASTGAR W. SCHROEDER & BOCHUM CHAMBER SECY. GENERAL

OCT 10, 2004: PRIME MINISTER SHAUKAT AZIZ AND H.E. GERHARD OF FEDERAL REPUBLIC OF GERMANY, SEEING RASTGAR