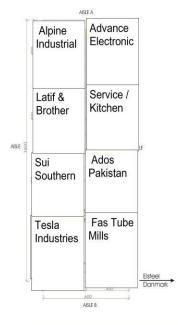

## **PROFESSIONAL LAYOUT DESIGN**

HMI 2007 / Hannover Desgr: Suarve Witesburger

each both is equiped with following items: 2 rows showes white

posterni signi grav (amenian to ba chaser. 1.50: 40:35 cm 2.60: 70:37 cm 3.70: 100:37 cm 3.70: 100:37 cm 1.70: 100:37 cm

RASTGAR

litchen / storage; heav duty stores with 4 shelves each 1 litchevent with a settigerator 2 shelves 1 workpa microwave oven cosh avger cosh avger cosh avger cosh avger

floor: cappet gray, portfori valls: 250 cm 1400 cm high light giay, mailma ceiling: sher +343 cm incl. electric lighting sher - datameter. 400 cm + 5 cm high. / subpended term hal ceiling - upper edge: 450 cm grafics: see lavour.