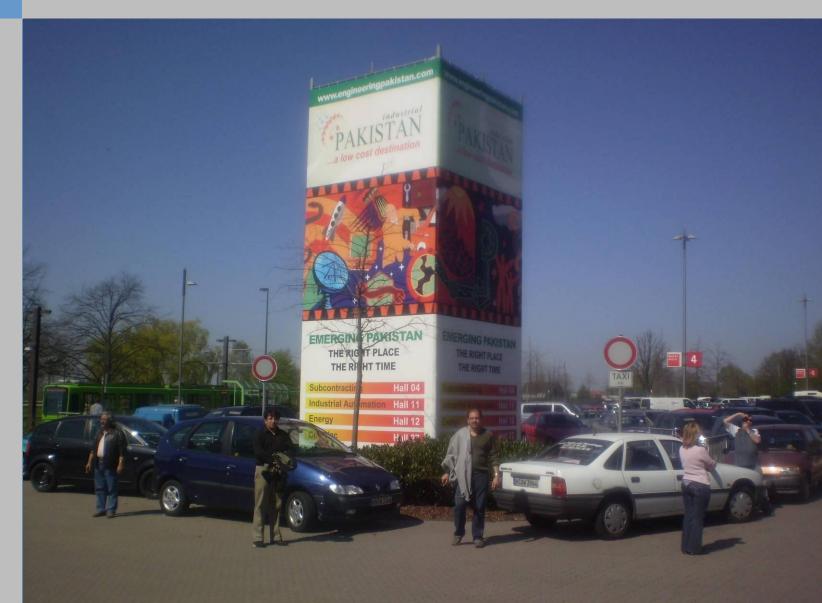

### Advertising towers

With an advertising surface of 165 square meters on four sides, our advertising towers are a premium form of advertising space. Around ten meters high, these towers are visible from a great distance and are guaranteed to attract the attention of your target groups, thanks to their prominent placement around the exhibition grounds and along heavily frequented access roads.

#### Dimensions

W 4.18 m x H 9.90 m one-piece panel: W 16.40 m x H 9.90 m

#### Format

4-sided

| ites | (see Ad | locations | 5.24) |
|------|---------|-----------|-------|
|------|---------|-----------|-------|

| No. | Site                        |    |                             |
|-----|-----------------------------|----|-----------------------------|
| 1   | North 2a car park           | 12 | West 3 car park             |
| 2   | North 2a car park           | 13 | West 3 car park             |
| 3   | North 2a car park           | 14 | West 3 car park             |
| 4   | North 1c car park           | 15 | West 3 car park             |
| 5   | North 1c car park           | 16 | West 2 car park             |
| 6   | Tram terminal / Europaallee | 17 | West 2 car park             |
| 7   | West 4 car park             | 18 | West 2 car park             |
| 8   | West 4 car park             | 19 | SkywalkWest/West 1 entrance |
| 9   | West 4 car park             | 20 | SkywalkWest/West 1 entrance |
| 10  | West 3 car park             | 21 | West 1 entrance             |
| 11  | West 3 car park             | 22 | West 1 car park             |