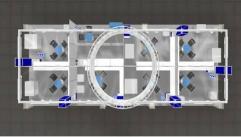

## **PROFESSIONAL LAYOUT DESIGN**

HMI 2007 / Hannover Desgr: Suarve Witesburger

each both is equiped with following items: 2 rows showes white

posterni signi grav (amenian to ba chaser. 1.50: 40:35 cm 2.60: 70:37 cm 3.70: 100:37 cm 3.70: 100:37 cm 1.70: 100:37 cm

RASTGAR

litchen / storage; heav duty stores with 4 shelves each 1 litchevent with a settigerator 2 shelves 1 workpa microwave oven cosh avger cosh avger cosh avger cosh avger

floor: cappet gray, portfori valls: 250 cm 1400 cm high light giay, mailma ceiling: sher +343 cm incl. electric lighting sher - datameter. 400 cm + 5 cm high. / subpended term hal ceiling - upper edge: 450 cm grafics: see lavour.