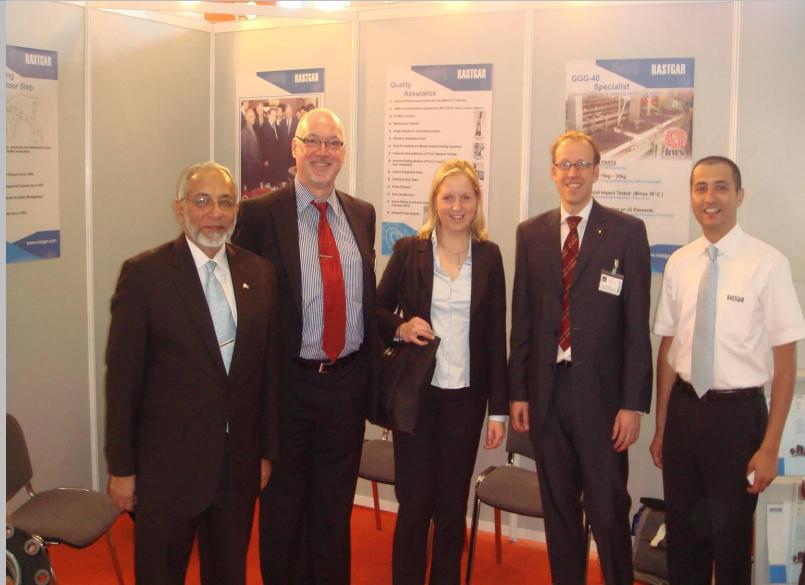

### RASTGAR BOCHUM CHAMBER LENDS SUPPORT

## RASTGAR W. SCHROEDER & BOCHUM CHAMBER SECY. GENERAL

OCT 10, 2004: PRIME MINISTER SHAUKAT AZIZ AND H.E. GERHARD OF FEDERAL REPUBLIC OF GERMANY, SEEING RASTGAR