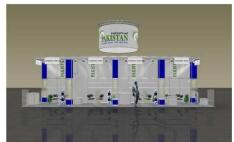

## **PROFESSIONAL LAYOUT DESIGN**

HMI 2007 / Hannover Desgr: Suarve Witesburger

each both is equiped with following items: 2 rows showes white

posterni signi grav (amenian to ba chaser. 1.50: 40:35 cm 2.60: 70:37 cm 3.70: 100:37 cm 3.70: 100:37 cm 1.70: 100:37 cm

RASTGAR

litchen / storage; heav duty stores with 4 shelves each 1 litchevent with a settigerator 2 shelves 1 workpa microwave oven cosh avger cosh avger cosh avger cosh avger

floor: cappet gray, portfori valls: 250 cm 1400 cm high light giay, mailma ceiling: sher +343 cm incl. electric lighting sher - datameter. 400 cm + 5 cm high. / subpended term hal ceiling - upper edge: 450 cm grafics: see lavour.

### **IMPACTFUL DESIGN OF PAVILLION**