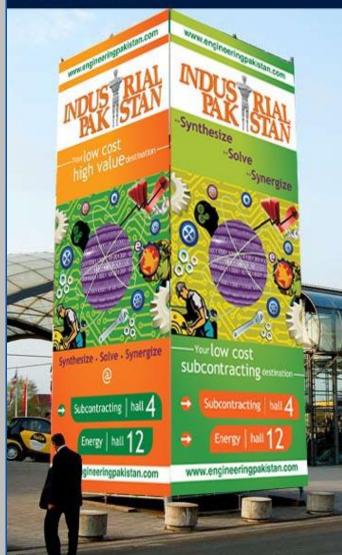

## POSITIONING

- ESTABLISH PAKISTAN AS A SUB
  CONTRACT DESTINATION
- RECOGNISE & PROMOTE SECTORS
  WHICH HAVE A FIGHTING CHANCE
- EXPOSE THE OVER PROTECTEDPAK.
  SECTORS TO PEERS IN EXPORT MARKETS

**IMTIAZ RASTGAR** 

## **PROFILING PRODUCTS**

- SUB CONTRACTING
- GAS PRODUCTS FROM PAKISTAN
- ELECTRICAL TRANSMISSION, DISTRIBUTION PRODUCTS
- AUTOMATION & MACHINERY
- CASTINGS
- FORGINGS
- PROCESS EQUIPMENT

### Advertising towers

With an advertising surface of 165 square meters on four sides, our advertising towers are a premium form of advertising space. Around ten meters high, these towers are visible from a great distance and are guaranteed to attract the attention of your target groups, thanks to their prominent placement around the exhibition grounds and along heavily frequented access roads.